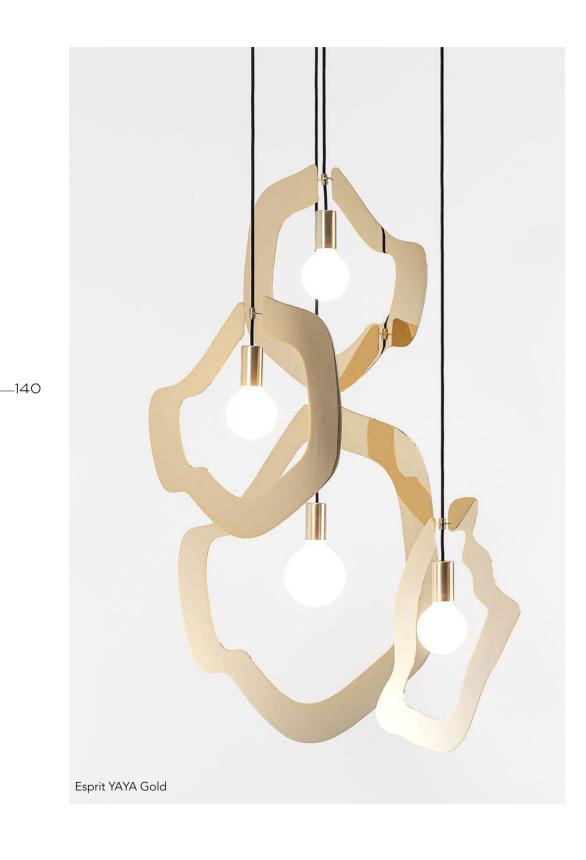

Design by Hind Rabii / 2017

Forms free from the restrictive tenets of fashion, for now there are three, expressing themselves as mischievous yet aware of their formal presence.

YA-YA is mischievous and ironic, its dual personality endearing. YA-YA wears its materials with such timeless elegance that they could be «anything».

The rays projected onto its surfaces light up the most colorless mediums and give them

graphic presence.

139 —

# **ESPRIT YA-YA**

# Precision cutted metal

\_142