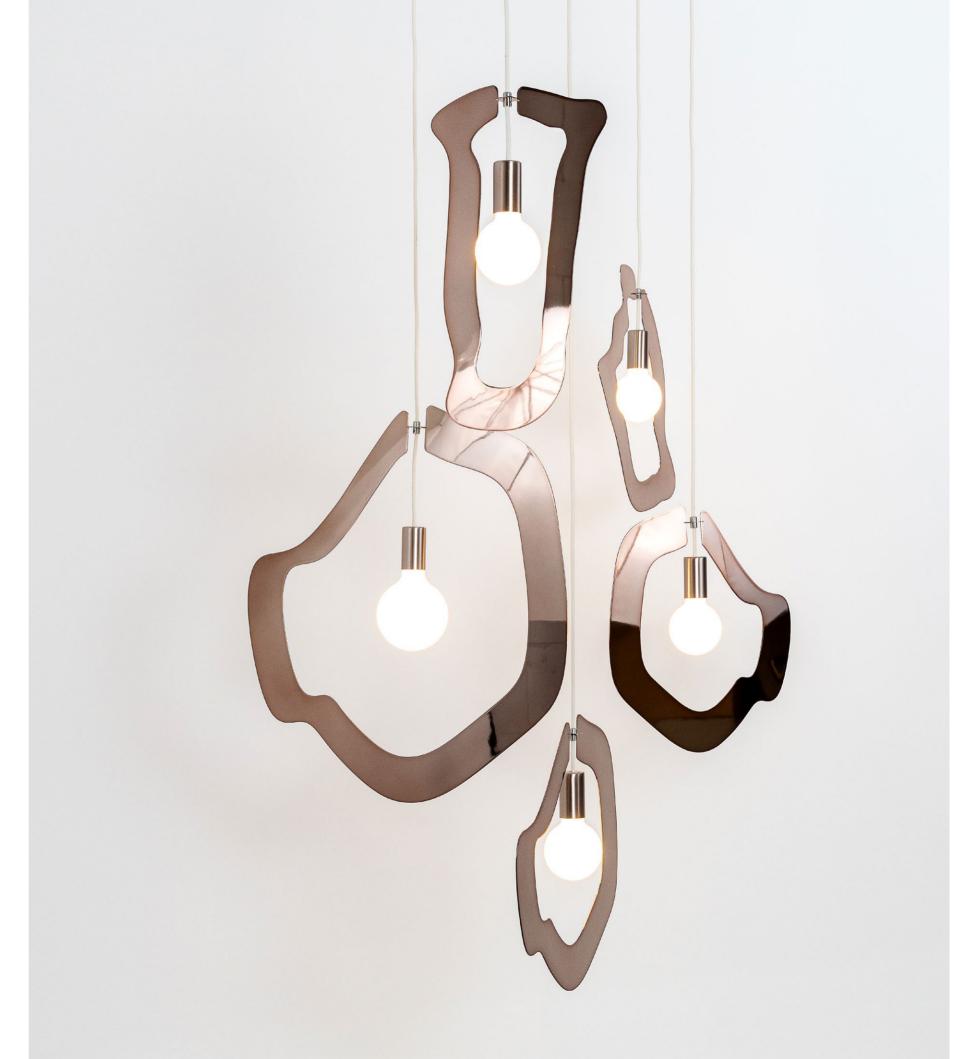

Design by Hind Rabii / 2017

Forms free from the restrictive tenets of fashion, for now there are three, expressing themselves as mischievous yet aware of their formal presence.

YA-YA is mischievous and ironic, its dual personality endearing. YA-YA wears its materials with such timeless elegance that they could be «anything».

The rays projected onto its surfaces light up the most colorless mediums and give them

graphic presence.

139 —

# **ESPRIT YA-YA**

# Precision cutted metal

\_142