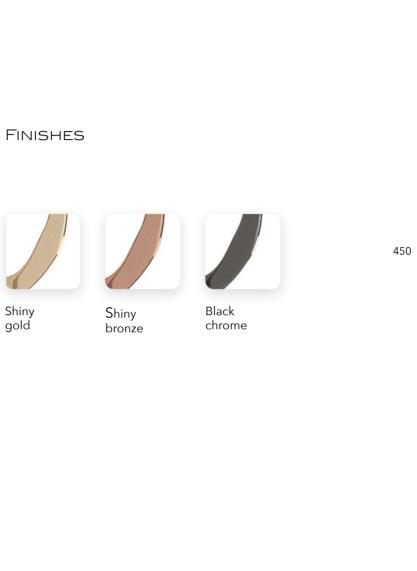

## TECHNICAL

### -ESP YA-YA1-ESP YA-YA2 -ESP YA-YA3

IP20 E27 Led Bulb 6.5w 2500K 450 lm