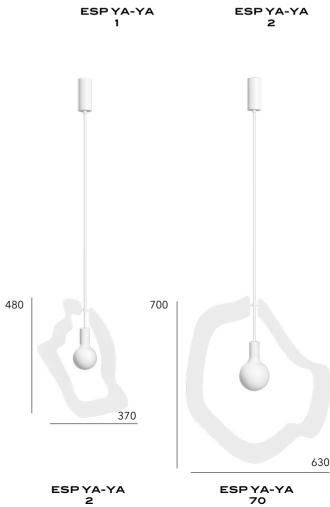

### -ESP YA-YA1-ESP YA-YA2 -ESP YA-YA3

IP20 E27 Led Bulb 6.5w 2500K 450 lm

### -ESP YA-YA 70

IP20 E27 Led Bulb 6,5w 2500K 550 lm

Phase-cut dimming.

ESPYA-YA

500

300