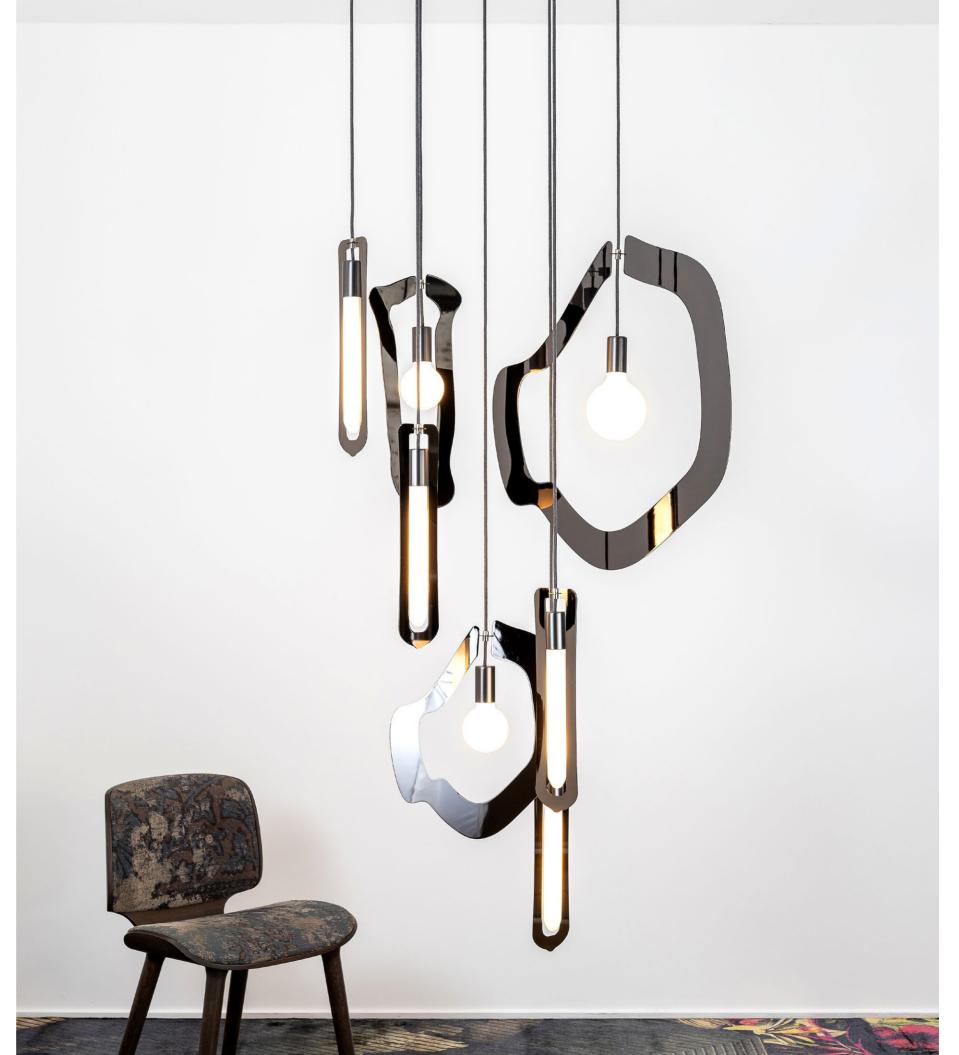

Design by Hind Rabii / 2017

Forms free from the restrictive tenets of fashion, for now there are three, expressing themselves as mischievous yet aware of their formal presence.

YA-YA is mischievous and ironic, its dual personality endearing. YA-YA wears its materials with such timeless elegance that they could be «anything».

The rays projected onto its surfaces light up the most colorless mediums and give them

graphic presence.

139 —

# **ESPRIT YA-YA**

# Precision cutted metal

\_142